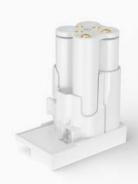

# NUKI Power Pack

#### Battery composition:

Rechargeable NiMH battery pack 4.8 V DC | 2,500 mAh | 12 Wh can be charged via USB-C socket

## Charging process:

Charging via USB-C charging cable

USB-C sockets on the left and right allow the Nuki Power Pack to be charged on the door regardless of the door hinge