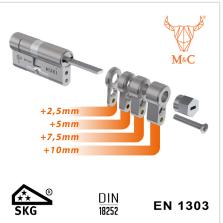

## **ADVANTAGES**

- Developed as a modular solution, the locking cylinder is easy and straightforward to lengthen or shorten to the right size.
- There are 33 possible cylinder dimensions that make the Nuki Universal Cylinder compatible with almost every door in Europe.
- Developed with the industry experts at M&C more than secure and meets
  FN and DIN standards
- This Universal profile cylinder corresponds to the highest possible security class SKG\*\*\*. In other words, the Nuki Universal Cylinder offers maximum protection against break-ins and manipulation.
- 5 keys are included with delivery. Additional keys can be ordered with the enclosed security card.
- Thanks to the built-in emergency function, the door can still be locked from the outside with the key after the Nuki Smart Lock has been installed on the door from the inside.

#### Features:

33 possible cylinder dimensions, compatible with almost every door in Europe

Internal dimension from 30 to 55 mm External dimension from 32 to 42 mm

More information at www.nuki.io