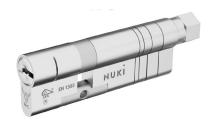

# **NUKI** UNIVERSAL CYLINDER

#### THE IDEAL LOCKING CYLINDER FOR YOUR NUKI SMART LOCK

Nuki is compatible with common European locking cylinders. However, in some cases, it is necessary to replace the cylinder. The most common reason for this is that the cylinder doesn't have an emergency function, in which case we would not recommend using our Nuki Smart Lock. That's why, to help make even more doors smart, we have developed our own Nuki locking cylinder alongside the industry experts at M&C – more than secure.

## **ADVANTAGES**

- Developed as a modular solution, the locking cylinder is easy and straightforward to lengthen or shorten to the right size.
- There are 33 possible cylinder dimensions that make the Nuki Universal Cylinder compatible with almost every door in Europe.
- Developed with the industry experts at M&C more than secure and meets
  FN and DIN standards
- This Universal profile cylinder corresponds to the highest possible security class SKG\*\*\*. In other words, the Nuki Universal Cylinder offers maximum protection against break-ins and manipulation.
- 5 keys are included with delivery. Additional keys can be ordered with the enclosed security card.
- Thanks to the built-in emergency function, the door can still be locked from the outside with the key after the Nuki Smart Lock has been installed on the door from the inside.