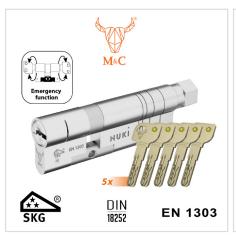

# **NUKI** UNIVERSAL CYLINDER

#### THE IDEAL LOCKING CYLINDER FOR YOUR NUKI SMART LOCK

Nuki is compatible with common European locking cylinders. However, in some cases, it is necessary to replace the cylinder. The most common reason for this is that the cylinder doesn't have an emergency function, in which case we would not recommend using our Nuki Smart Lock. That's why, to help make even more doors smart, we have developed our own Nuki locking cylinder alongside the industry experts at M&C – more than secure.

## **ADVANTAGES**

- Developed as a modular solution, the locking cylinder is easy and straightforward to lengthen or shorten to the right size.
- There are 33 possible cylinder dimensions that make the Nuki Universal Cylinder compatible with almost every door in Europe.
- Developed with the industry experts at M&C more than secure and meets
  FN and DIN standards
- This Universal profile cylinder corresponds to the highest possible security class SKG\*\*\*. In other words, the Nuki Universal Cylinder offers maximum protection against break-ins and manipulation.
- 5 keys are included with delivery. Additional keys can be ordered with the enclosed security card.
- Thanks to the built-in emergency function, the door can still be locked from the outside with the key after the Nuki Smart Lock has been installed on the door from the inside.

#### Security:

Security class SKG\*\*\*

#### Features:

33 possible cylinder dimensions, compatible with almost every door in Europe

Internal dimension from 30 to 55 mm External dimension from 32 to 42 mm

More information at www.nuki.io